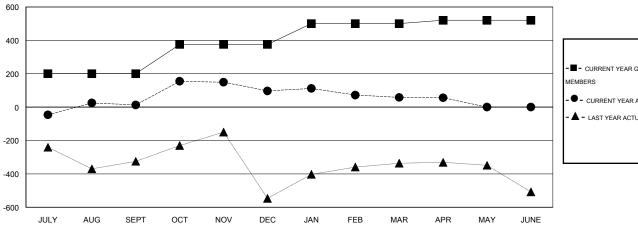

#### GOALS AND ACTUAL MEMBERS CUMULATIVE

| -       | CURRENT | YEAR G | OALS FC | R NEW |
|---------|---------|--------|---------|-------|
| MEMBERS |         |        |         |       |

CURRENT YEAR ACTUAL MEMBERS

- LAST YEAR ACTUAL MEMBERS

| DROPPED CLUBS: 3  DROPPED MEMBERS   |                       | 54 CLUBS OF 89 ADDED 1 OR MORE<br>NEW MEMBERS | GENDER DISTRIBUT  MALE  FEMALE                              | 737 (22.12%) |
|-------------------------------------|-----------------------|-----------------------------------------------|-------------------------------------------------------------|--------------|
| DECEASED CLUB CANCELLED OTHER TOTAL | 7<br>50<br>254<br>311 | CLICK HERE FOR HEALTH ASSESSMENT DATA         | FAMILY UNIT MEMBERS HEAD OF HOUSEHOLD NON-HEAD OF HOUSEHOLE | )            |

# LOCATION INDIA

 $\mathsf{GMT}\;\mathsf{CA}\;6$ 

|                       |                  | Clubs               |                            |                             |               |                    | Members                    |                              |                             |
|-----------------------|------------------|---------------------|----------------------------|-----------------------------|---------------|--------------------|----------------------------|------------------------------|-----------------------------|
| RESULTS FOR 2013-2014 |                  |                     |                            | RESULTS FOR 2013-2014       |               |                    |                            |                              |                             |
| QUARTER               | NEW CLUB<br>GOAL | ACTUAL NEW<br>CLUBS | ACTUAL<br>DROPPED<br>CLUBS | ACTUAL NET<br>GAIN/<br>LOSS | QUARTER       | NEW MEMBER<br>GOAL | ACTUAL TOTAL MEMBERS ADDED | ACTUAL<br>DROPPED<br>MEMBERS | ACTUAL NET<br>GAIN/<br>LOSS |
| JULY/AUG/SEPT         | 5                | 1                   | 0                          | 1                           | JULY/AUG/SEPT | 200                | 123                        | 110                          | 13                          |
| OCT/NOV/DEC           | 5                | 0                   | 3                          | -3                          | OCT/NOV/DEC   | 175                | 196                        | 112                          | 84                          |
| JAN/FEB/MAR           | 3                | 0                   | 0                          | 0                           | JAN/FEB/MAR   | 125                | 39                         | 78                           | -39                         |
| APR/MAY/JUNE          | 2                | 0                   | 0                          | 0                           | APR/MAY/JUNE  | 20                 | 9                          | 11                           | -2                          |