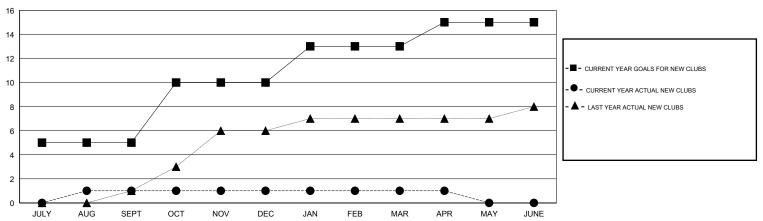

#### GOALS AND ACTUAL NEW CLUBS CUMULATIVE

# LOCATION INDIA

 $\mathsf{GMT}\;\mathsf{CA}\;6$ 

|                       |                  | Clubs               |                            |                             |               |                    | Members                    |                              |                             |
|-----------------------|------------------|---------------------|----------------------------|-----------------------------|---------------|--------------------|----------------------------|------------------------------|-----------------------------|
| RESULTS FOR 2013-2014 |                  |                     |                            | RESULTS FOR 2013-2014       |               |                    |                            |                              |                             |
| QUARTER               | NEW CLUB<br>GOAL | ACTUAL NEW<br>CLUBS | ACTUAL<br>DROPPED<br>CLUBS | ACTUAL NET<br>GAIN/<br>LOSS | QUARTER       | NEW MEMBER<br>GOAL | ACTUAL TOTAL MEMBERS ADDED | ACTUAL<br>DROPPED<br>MEMBERS | ACTUAL NET<br>GAIN/<br>LOSS |
| JULY/AUG/SEPT         | 5                | 1                   | 0                          | 1                           | JULY/AUG/SEPT | 200                | 123                        | 110                          | 13                          |
| OCT/NOV/DEC           | 5                | 0                   | 3                          | -3                          | OCT/NOV/DEC   | 175                | 196                        | 112                          | 84                          |
| JAN/FEB/MAR           | 3                | 0                   | 0                          | 0                           | JAN/FEB/MAR   | 125                | 39                         | 78                           | -39                         |
| APR/MAY/JUNE          | 2                | 0                   | 0                          | 0                           | APR/MAY/JUNE  | 20                 | 9                          | 11                           | -2                          |